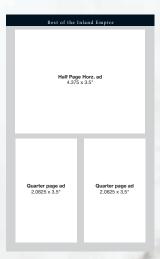

### Width x Height (inches)

All ads must be created to the exact dimensions of the ad space purchased (see chart below). Inland Empire Full Page Bleed (Trim) 5"x8" Full Page Non-Bleed 4.375"x7.375
1/2 Page (Horizontal)4.375"x3.5
1/4Page2.0625"x3.5"