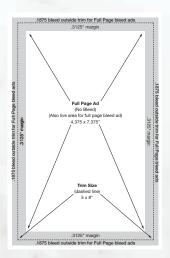

### Width x Height (inches)

All ads must be created to the exact dimensions of the ad space purchased (see chart below). Inland Empire Full Page Bleed (Trim) 5"x8" Full Page Non-Bleed 4.375"x7.375
1/2 Page (Horizontal)4.375"x3.5
1/4Page2.0625"x3.5"